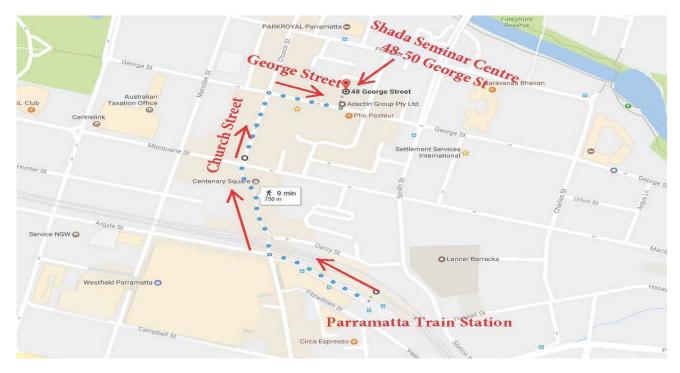

# By Train

Parramatta Train station is the closest to the Shada Seminar Centre. Get off at Parramatta Station , the centre is 10 minutes' stroll from Parramatta Station