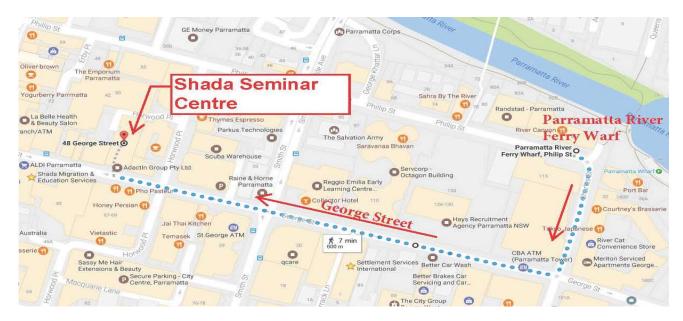

#### **By Ferry**

Catching a Sydney Ferry to Shada Seminar Centre is a fun way to arrive. Get off at Parramatta River Ferry Warf , The centre is 8 minutes' walk from Ferry Warf