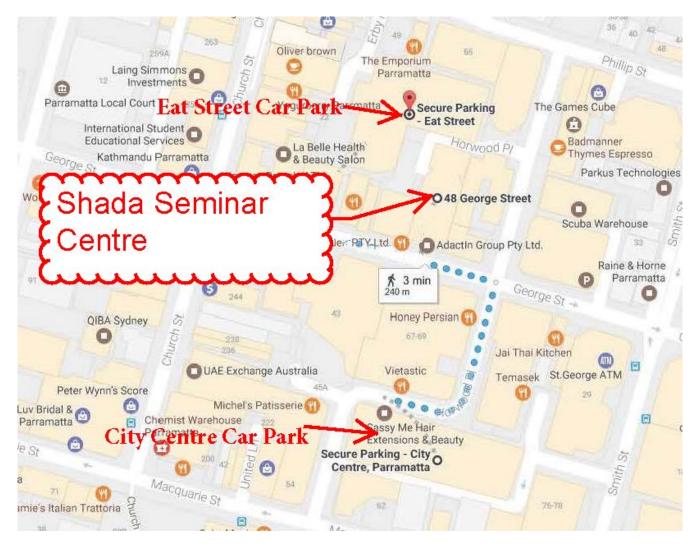

## By Car

Wondering where to park when you have a meeting at the Centre? If you drive by car, there are two car parks available within 2 minutes stroll from the Centre. Eat Street Car park that is located at the rear of Civic Arcade building and the City Centre car park is located at Horwood PI. For the rate of the car park please visit this website https://www.secureparking.com.au/car-parks/australia/nsw/sydney/eat-street-car-park